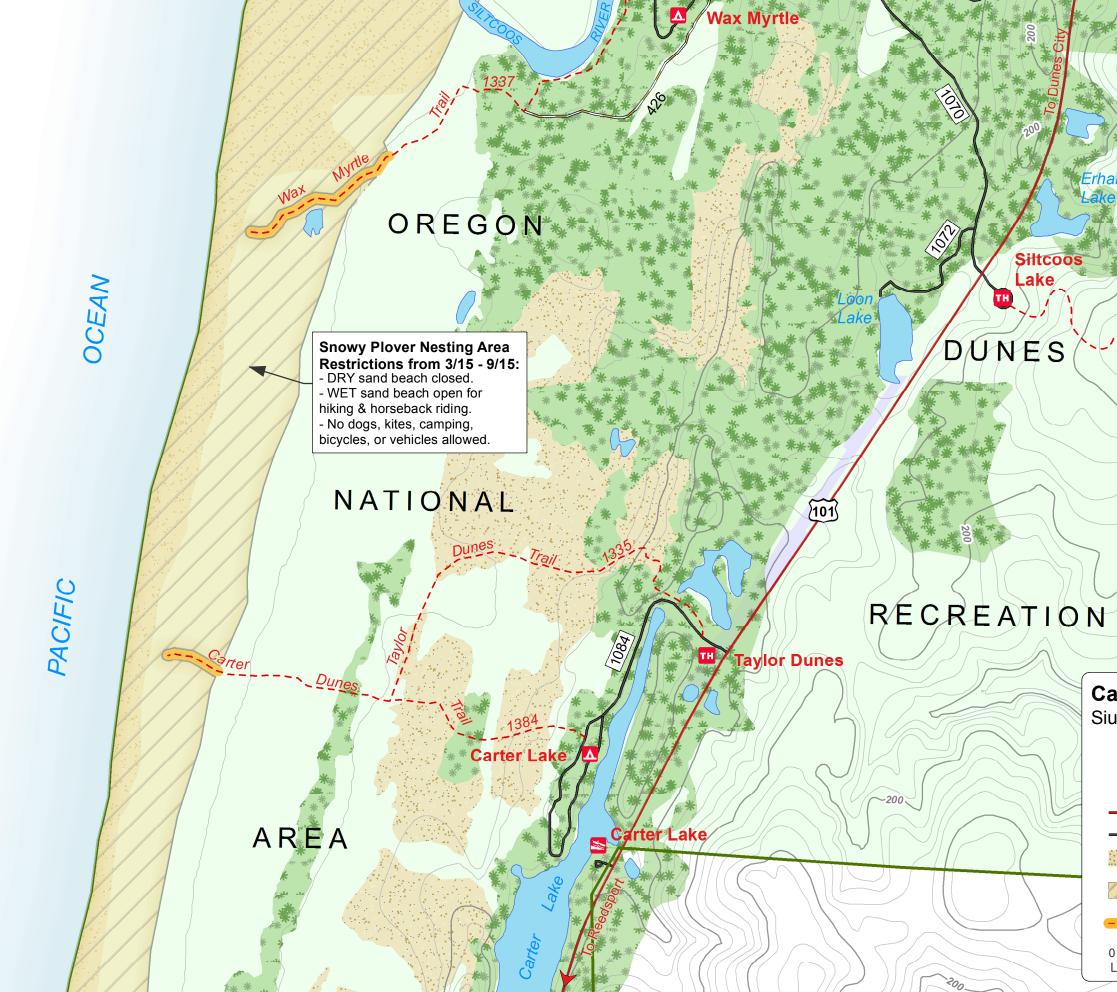

Ν

|                                                 | 400                                                                                                                                               |                 |  |
|-------------------------------------------------|---------------------------------------------------------------------------------------------------------------------------------------------------|-----------------|--|
|                                                 |                                                                                                                                                   |                 |  |
| arter Lake Area Trails<br>uslaw National Forest |                                                                                                                                                   |                 |  |
|                                                 | TrailheadTrailBoating Site20 foot contourCampgroundSiuslaw National ForestHighwayOther Land, Including PrivatePaved Road*** Tree IslandsOpen Sand |                 |  |
|                                                 | Snowy Plover Nesting Area: Watch for use restrictions March 15 - September 15.                                                                    | 5               |  |
| 0 mi                                            | Trail Segment with Use Restrictions                                                                                                               | Date: 3/11/2015 |  |
|                                                 |                                                                                                                                                   |                 |  |